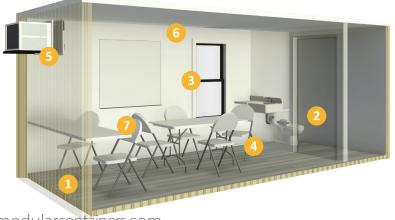

## **11** STRUCTURAL INTEGRITY

Made with 2" Structural Insulated Panel walls having Fiberglass Reinforced Plastic (FRP) Skins.

## 2 RESTROOM FACILITIES

Contains a single stall restroom, complemented by a stainless steel sink and mirror.

### WINDOWS

Features windows on both sides, equipped with high-security window screens.

## 4 FLOORING

Installed with Durable Luxury Vinyl Plank (LVP) flooring.

#### **6** CLIMATE CONTROL

Comes with a 12K BTU AC unit and a wall heater.

#### **6** LIGHTING

Fitted with LED ceiling light strips and an entrance light.

#### FURNITURE OPTIONS

Enhance workspaces with flexible, efficient folding tables and chairs and more.

Expert advice from the same team you have come to trust for your modular solutions. Mobile Modular Portable Storage offers portable storage and office space for rent, lease or purchase. Available in 20ft or 40ft length, our containers are made to be convenient, safe and secure for all your portable space needs.