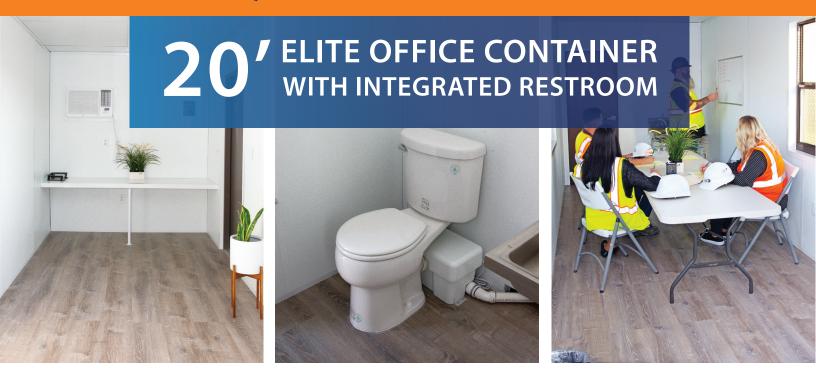

## 2 RESTROOM FACILITIES

Contains a single stall restroom, complemented by a stainless steel sink and mirror.

## 4 FLOORING

Installed with Durable Luxury Vinyl Plank (LVP) flooring.

#### **6** CLIMATE CONTROL

Comes with a 12K BTU AC unit and a wall heater.

#### FURNITURE OPTIONS

Enhance workspaces with flexible, efficient folding tables and chairs and more.

Expert advice from the same team you have come to trust for your modular solutions. Mobile Modular Portable Storage offers portable storage and office space for rent, lease or purchase. Available in 20ft or 40ft length, our containers are made to be convenient, safe and secure for all your portable space needs.