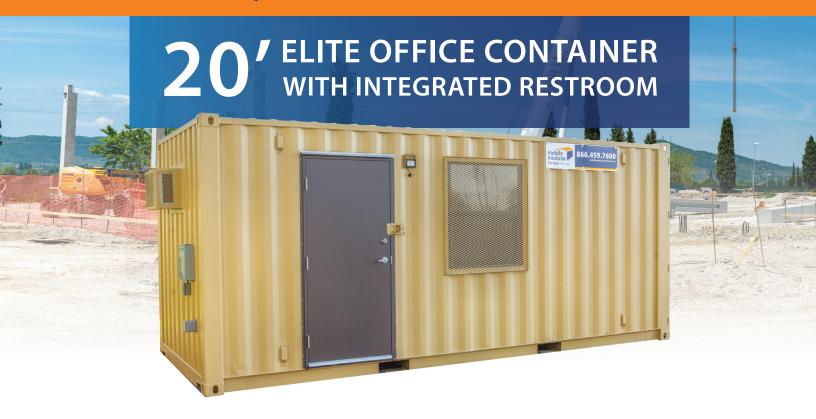

# **CONTAINER FEATURES**

The Elite Office Container with Integrated Restroom encompasses the standard features of our 20' Office Container, in addition to the following upgrades: