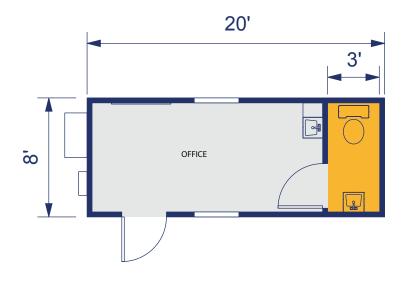

| SPECIFICATIONS:     |                              |                 |                 |
|---------------------|------------------------------|-----------------|-----------------|
| Exterior Dimensions | 20' x 8' W x 8' 6" H         | Maximum weight  | 52,910 pounds   |
| Interior Dimensions | 18' 6" L x 7' 4" W x 7' 6" H | Straight line   | 60 ft clearance |
| Tare Weight         | 5,500 pounds                 | Height required | 14 ft           |
| Maximum payload     | 47,710 pounds                |                 |                 |