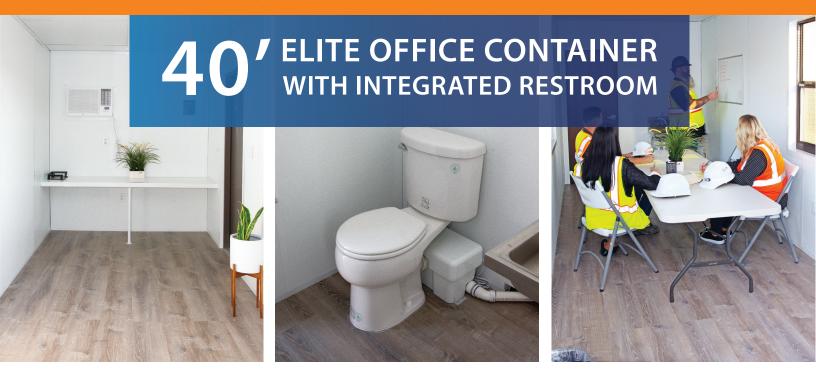

### 2 RESTROOM FACILITIES

Contains a single stall restroom, complemented by a stainless steel sink and mirror.

# 4 FLOORING

Installed with Durable Luxury Vinyl Plank (LVP) flooring.

#### **(5)** CLIMATE CONTROL

Comes with a 12K BTU AC unit and a wall heater.