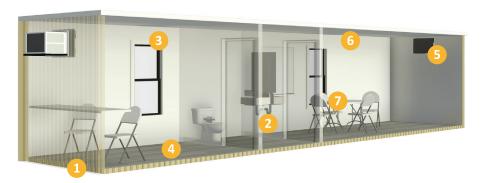

#### **11** STRUCTURAL INTEGRITY

Made with 2" Structural Insulated Panel walls having Fiberglass Reinforced Plastic (FRP) Skins.

### 2 RESTROOM FACILITIES

Contains a single stall restroom, complemented by a stainless steel sink and mirror.

# WINDOWS

Features windows on both sides, equipped with high-security window screens.

# 4 FLOORING

Installed with Durable Luxury Vinyl Plank (LVP) flooring.

#### **(5)** CLIMATE CONTROL

Comes with a 12K BTU AC unit and a wall heater.

#### **6** LIGHTING

Fitted with LED ceiling light strips and an entrance light.

#### FURNITURE OPTIONS

Enhance workspaces with flexible, efficient folding tables and chairs and more.

Expert advice from the same team you have come to trust for your modular solutions. Mobile Modular Portable Storage offers portable storage and office space for rent, lease or purchase. Available in 20ft or 40ft length, our containers are made to be convenient, safe and secure for all your portable space needs.