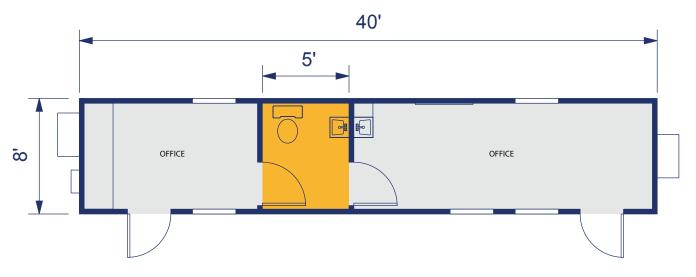

# Exterior Dimensions 40' x 8' W x 8' 6" H Maximum weight 67,196 pounds Interior Dimensions 38' 4" L x 7' 4" W x 7' 6" H Straight line 100 ft clearance

Interior Dimensions 38' 4" L x 7' 4" W x 7' 6" H Straight line 100 ft clearance

Tare Weight 9,500 pounds Height required 14 ft

Maximum payload 47,710 pounds