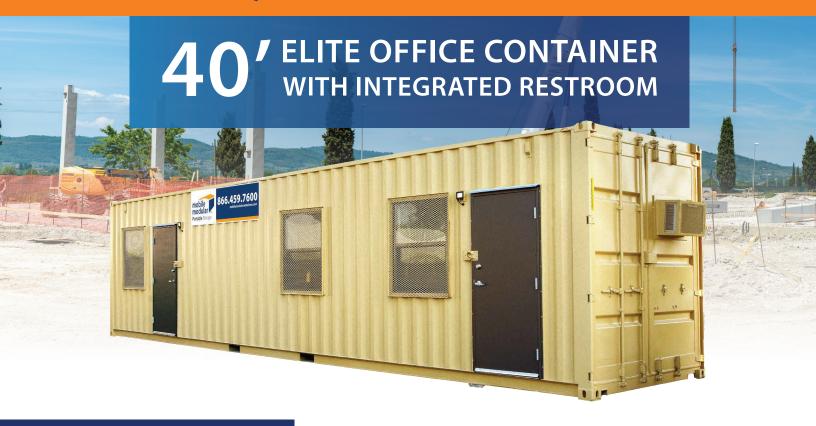

# **CONTAINER FEATURES**

The Elite Office Container with Integrated Restroom encompasses the standard features of our 40' Office Container, in addition to the following upgrades: