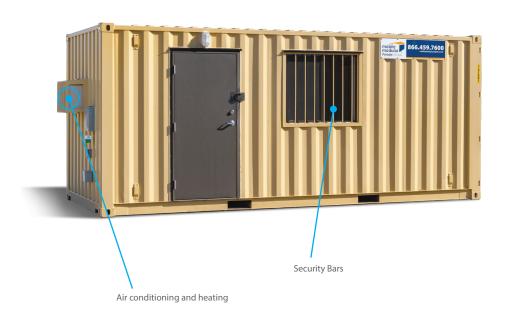

## **FEATURES**

- R-11 insulation on walls and ceiling
- 125 AMP panel box
- Entrance light
- · Air conditioning and heating
- Security bars on windows
- External GFCI receptacle(s)
- · Durable flooring
- · Bottom corner castings
- · Lockable door handles
- Phone and data access points
- Forklift pockets for movement and stacking
- High-security HASP locks
- Marine-grade and corrosionresistant, corrugated steel construction
- Ground-level access