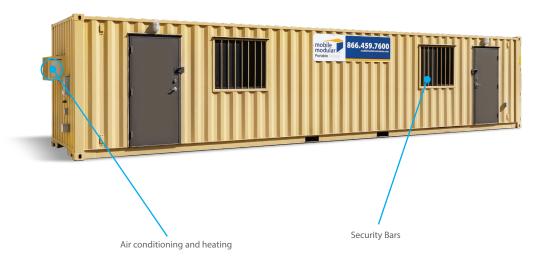

## 40 HIGH SECURITY PORTABLE OFFICE

## **FEATURES**

- R-11 insulation on walls and ceiling
- 125 AMP panel box
- · Entrance light
- · Air conditioning and heating
- · Security bars on windows
- External GFCI receptacle(s)
- · Durable flooring
- Bottom corner castings
- · Lockable door handles
- Phone and data access points
- Forklift pockets for movement and stacking
- High-security HASP locks
- Marine-grade and corrosionresistant, corrugated steel construction
- Ground-level access

Floor plan 40' Exterior dimensions length width height OFFICE 8'6" 40' 0" 8' 0" Interior dimensions width All dimensions are nominal. length height 7' 4" 7' 6" 38' 4" 

Expert advice from the same team you have come to trust for your modular solutions. Mobile Modular offers Portable Storage for rent, lease or purchase. Available in 40ft and 20ft length, our containers are made to be convenient, safe and secure for all your portable space needs.