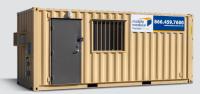

# 20'

#### Common usage

**Container** – excess material and equipment storage

High Security – high value inventory

Double Door – allows for access to items on a regular basis; ideal for walkway tunnels, hotel stock and seasonal décor

| ength | width | height |
|-------|-------|--------|
| 20'   | 8'    | 8'6"   |

length width height 19'4" 7'8" 7'10"

#### Floor plan

Double-door version also available.