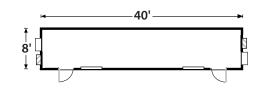

# 40'

#### Common usage

Container – multi-use, ideal for larger project sites

High Security – ideal for storage of excess inventory,
equipment, and machinery in areas with limited security

Double Door – allows for the quick loading and unloading
of various materials; ideal for storage of steel and iron

High Security Double Door – allows for the quick loading and
unloading of various materials in areas with limited security

| Exterior di  | mensions |        |  |
|--------------|----------|--------|--|
| length       | width    | height |  |
| 40'          | 8'       | 8'6"   |  |
| Interior din | nensions |        |  |
| length       | width    | height |  |
| 39'6"        | 7'8"     | 7'10"  |  |

#### Floor plan

Double-door version also available.

Why Choose Us?

**The best drivers** – Safety is always our top priority, so all our industry-best equipment is maintained and delivered by our team of highly skilled drivers.