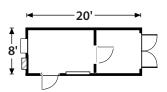

and ceiling
- Entrance light
- Units supplied with air conditioning and heating
- Security bar(s) on window(s) and door(s)
- Lockable door handles
- Durable flooring
- External GFCI receptacle(s)
- 125 amp panel box
- Forklift pockets to facilitate movement
- Phone and data access





# 20'

#### Common usage

Parts storage & distribution, temporary retail space

| Exterior | dime | ensions |
|----------|------|---------|
|----------|------|---------|

| length | width | height |
|--------|-------|--------|
| 20'    | 8'    | 8'6"   |

#### Office interior dimensions

| length  | width | height |
|---------|-------|--------|
| 10'5.5" | 7'4"  | 7'6"   |

#### Storage interior dimensions

| length | width | height |
|--------|-------|--------|
| 8'6"   | 7′8″  | 7′9″   |

#### Floor plan



\*Storage and office length vary in size. Varies from 10' to 12' office and 6' to 8'6" storage.

#### Legend

Panel Box HVAC

All dimensions are nominal.

# 40'

#### Common usage

Office space, lighted storage space, temporary retail space

#### **Exterior dimensions**

| length | width | height |
|--------|-------|--------|
| 40'    | 8'    | 8'6"   |

#### Office interior dimensions

| length | width | height |
|--------|-------|--------|
| 14'9"  | 7'4"  | 7'6"   |

#### Storage interior dimensions

| length | width | height |
|--------|-------|--------|
| 23′7″  | 7′8″  | 7′9″   |
|        |       |        |

#### Floor plan



Refrigeration units (reefers) available in select locations



# **Upgrade Options**





#### **High-Security HASP Lock**

Designed for an extra measure of