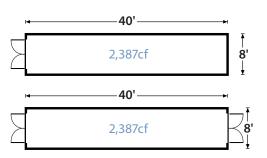

# 40'

#### Common usage

Container – multi-use, ideal for larger project sites

High Security – ideal for storage of excess inventory,
equipment, and machinery in areas with limited security

Double Door – allows for the quick loading and unloading
of various materials; ideal for storage of steel and iron

High Security Double Door – allows for the quick loading and
unloading of various materials in areas with limited security

| Exterior di  | mensions |        |  |
|--------------|----------|--------|--|
| length       | width    | height |  |
| 40'          | 8'       | 8'6"   |  |
| Interior din | nensions |        |  |
| length       | width    | height |  |
| 39'6"        | 7'8"     | 7'10"  |  |

#### Floor plan

Double-door version also available.

Why Choose Us?

**The best drivers** – Safety is always our top priority, so all our industry-best equipment is maintained and delivered by our team of highly skilled drivers.