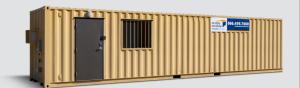

# 40'

#### Common usage

Container – multi-use, ideal for larger project sites

High Security – ideal for storage of excess inventory,
equipment, and machinery in areas with limited security

Double Door – allows for the quick loading and unloading
of various materials; ideal for storage of steel and iron

High Security Double Door – allows for the quick loading and
unloading of various materials in areas with limited security

| Exterior di  | mensions |        |  |
|--------------|----------|--------|--|
| length       | width    | height |  |
| 40'          | 8'       | 8'6"   |  |
| Interior din | nensions |        |  |
| length       | width    | height |  |
| 39'6"        | 7'8"     | 7'10"  |  |

#### Floor plan

Double-door version also available.

Why Choose Us?

**The best drivers** – Safety is always our top priority, so all our industry-best equipment is maintained and delivered by our team of highly skilled drivers.