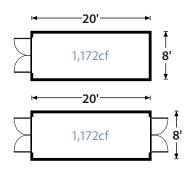

# 20'

#### Common usage

**Container** – excess material and equipment storage

High Security – high value inventory

Double Door – allows for access to items on a regular basis; ideal for walkway tunnels, hotel stock and seasonal décor

| ength | width | height |
|-------|-------|--------|
| 20'   | 8'    | 8'6"   |

length width height 19'4" 7'8" 7'10"

#### Floor plan

Double-door version also available.