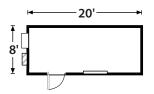

# 20'

#### Common usage

**Container** – excess material and equipment storage

High Security – high value inventory

Double Door – allows for access to items on a regular basis; ideal for walkway tunnels, hotel stock and seasonal décor

| ength | width | height |
|-------|-------|--------|
| 20'   | 8'    | 8'6"   |

length width height 19'4" 7'8" 7'10"

#### Floor plan

Double-door version also available.