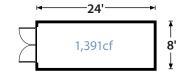

## 24'

#### Common usage

**Container** – ideal for storing piping and other similar materials

**High Security** – ideal for storing piping in areas with limited security

| length       | width       | height |  |
|--------------|-------------|--------|--|
| 24'          | 8'          | 8'6"   |  |
|              |             |        |  |
|              | mensions    |        |  |
| interior dii | 11611310113 |        |  |
| length       | width       | height |  |

#### Floor plan