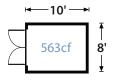

# 10'

#### Common usage

Container – excess material and equipment storage where space is limited High Security – landscaping tools, janitorial equipment

| Exterior di | mensions |        |
|-------------|----------|--------|
| length      | width    | height |
| 10'         | 8'       | 8'6"   |

Interior dimensions

length width height 9'4" 7'8" 7'10"

#### Floor plan

All dimensions are nominal