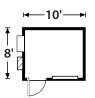

# 10'

#### Common usage

Container – excess material and equipment storage where space is limited High Security – landscaping tools, janitorial equipment

| Exterior di | mensions |        |
|-------------|----------|--------|
| length      | width    | height |
| 10'         | 8'       | 8'6"   |

Interior dimensions

length width height 9'4" 7'8" 7'10"

#### Floor plan

All dimensions are nominal