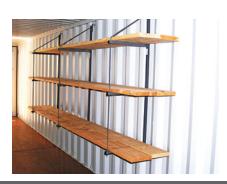

# **Shelving Brackets**

#### Organize your items neatly.

- Available with three (3) 1,100 lb-rated support arms
- Ideal space-saving and organizing solutions
- Available for storage units; ask about combo solutions
- Wood shelving not included; available upon request