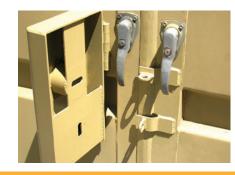

#### **High-Security Lockbox**

8'

#### Upgrade to our high-security lockbox

- Includes a dual external locking mechanism that accepts either a padlock or a hidden shackle lock
- Protects individual handles that actuate internal locking cam bars
- Available for storage and combo units
- Four-point locking system delivers superior security