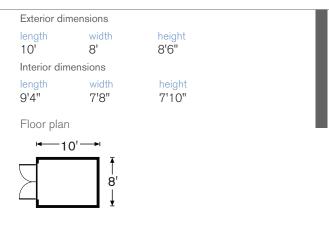

#### 20' Portable Storage Container

Lockable door handles

Exterior dimensions

length

20'

· Uniformly painted fleet in beige to blend in with surroundings

height

8'6"

Standard lockbox for additional protection

width

8'

- Available high-security lockbox option on all units
- Forklift pockets to facilitate movement and stacking

Interior dimensions length width height 19'4'' 7'8'' 7'10''Floor plan  $20' \longrightarrow 1$  $8' \downarrow$ 

All dimensions are nominal.