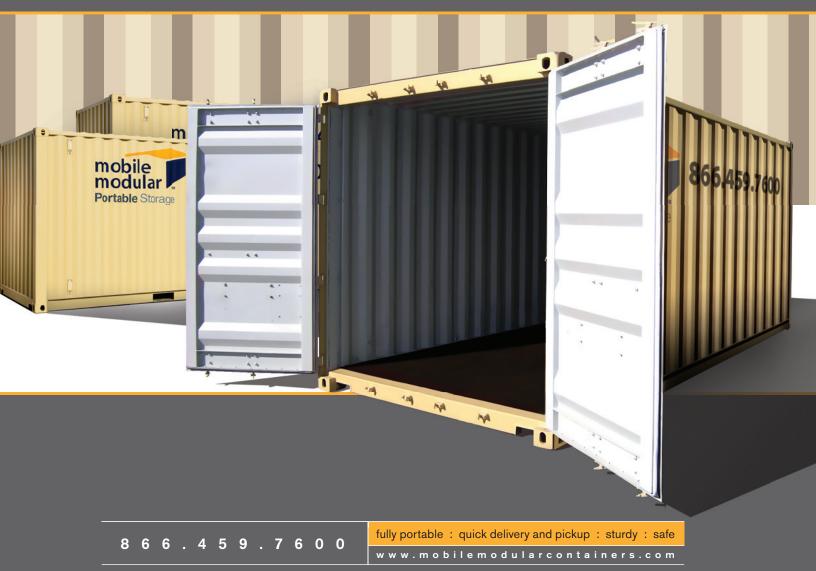

# PORTABLE STORAGE RENT, LEASE OR PUR<u>CHASE</u>

Mobile Modular Portable Storage offers portable storage containers and dual office/storage containers for rent, lease or purchase. Available in 10', 20', 24' and 40' lengths, our containers are the reliable, secure choice for all your portable space needs.

#### 10' Portable Storage Container

- Lockable door handles
- Uniformly painted fleet in beige to blend in with surroundings
- Standard lockbox for additional protection
- Available high-security lockbox option on all units
- · Forklift pockets to facilitate movement and stacking