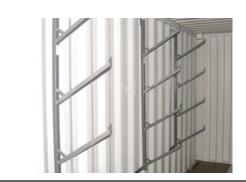

# Pipe Racks

### Store a variety of sizes of pipes.

- Available with four (4) solid steel support arms
- Ideal for construction applications, allowing you to maximize material storage efficiency
- Facilitates maximum utilization of your portable storage container
- Available for storage units; ask about combo solutions