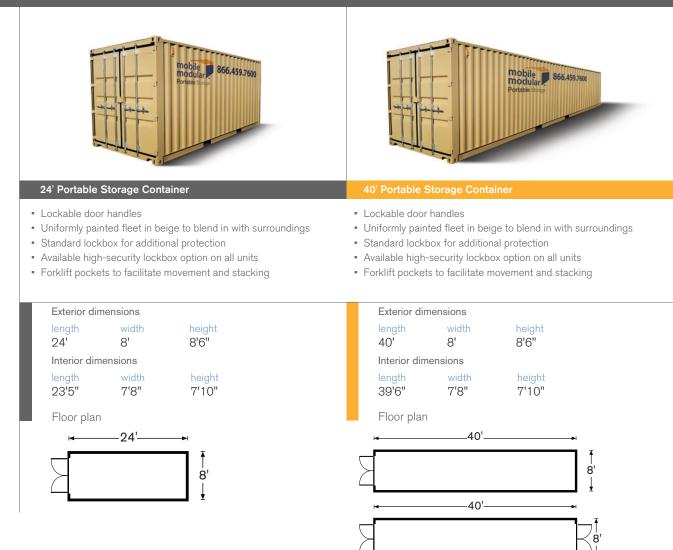

#### 20' Portable Storage Container

Lockable door handles

Exterior dimensions

length

20'

· Uniformly painted fleet in beige to blend in with surroundings

height

8'6"

Standard lockbox for additional protection

width

8'

- Available high-security lockbox option on all units
- Forklift pockets to facilitate movement and stacking

Interior dimensions length width height 19'4'' 7'8'' 7'10''Floor plan  $20' \longrightarrow 1$  $8' \downarrow$ 

All dimensions are nominal.