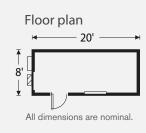

| Exterior dimensions |       |        |
|---------------------|-------|--------|
| length              | width | height |
| 20' 0"              | 8' 0" | 8' 6"  |
| Interior dimensions |       |        |
| length              | width | height |
| 18' 6"              | 7' 4" | 7' 6"  |