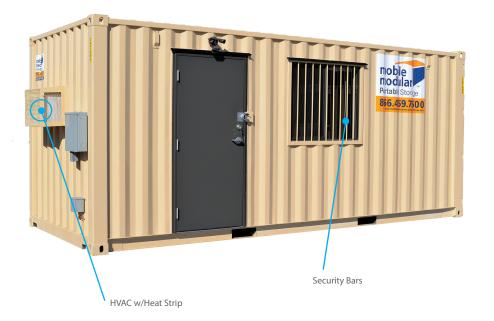

## 20' HIGH SECURITY PORTABLE OFFICE

## **FEATURES**

- R-11 insulated walls and ceiling
- Exterior hard wired porch light
- HVAC with heat strip
- Security bar(s) on window(s) and door(s)
- Lockable door handles
- Durable floor coatings
- External GFCI receptacle(s)
- 125 AMP panel box
- Forklift pockets to facilitate movement
- Lock box to provide additional protection
- Phone and data access