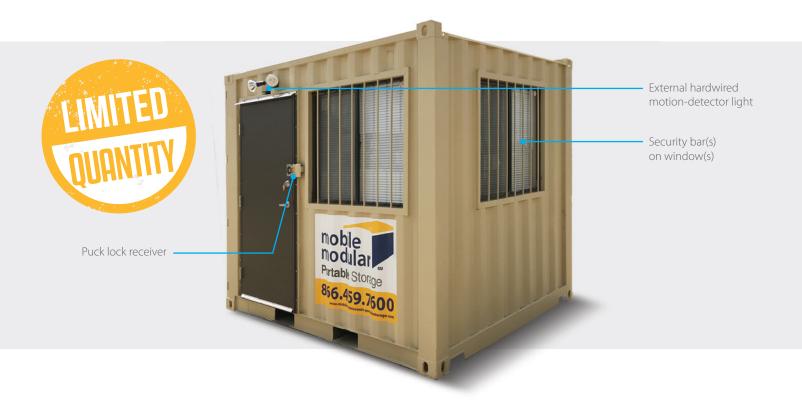

## 8' x 10' Portable Guard Shack

Now, Mobile Modular Portable Storage is offering a limited quantity of 8' x 10' Guard Shacks to their portable storage solution product line in select locations.

Ideal for monitoring secure access points, the portable Guard Shack is convenient for entryways and exits of industries such as petrochemical refineries, construction sites, military bases, state and city sites, airports, manufacturing plants, and smaller commercial locations.

Standard features include 3 windows with a 270-degree view for right and left side visibility, insulation and an HVAC unit for interior comfort, plus a built-in desk and file cabinet to keep important documents organized.

## THIS RELOCATABLE STRUCTURE INCLUDES

- HVAC with heat and air conditioning
- Security bar(s) on window(s)
- Lockable door handles
- Forklift pockets to facilitate movement
- Puck lock receiver on the man-door for added security
- External hardwired motion-detector light
- Phone and data access
- 125 amp panel box