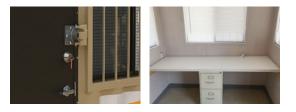

Standard features include 3 windows with a 270-degree view for right and left side visibility, insulation and an HVAC unit for interior comfort, plus a built-in desk and file cabinet to keep important documents organized.

## THIS RELOCATABLE STRUCTURE INCLUDES

- HVAC with heat and air conditioning
- Security bar(s) on window(s)
- Lockable door handles
- Forklift pockets to facilitate movement
- Puck lock receiver on the man-door for added security
- External hardwired motion-detector light
- Phone and data access
- 125 amp panel box