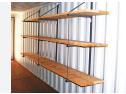

#### **Shelving Brackets**

Organize your items neatly

- Available with three (3) 1,100 lb-rated support arms
- Ideal space-saving and organizing solutions
- Available for storage units; ask about combo solutions

Note: only the shelving brackets included, shelf material supplied by the customer