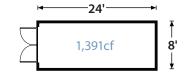

|        |
| Interior dir           | nensions          |        |
| Interior dir<br>length | mensions<br>width | height |

#### Floor plan



Double-door version also available.



# 24'

#### Common usage

**Container** – ideal for storing piping and other similar materials

**High Security** – ideal for storing piping in areas with limited security

| ength                                 | width             | height |
|---------------------------------------|-------------------|--------|
| 24'                                   | 8'                | 8'6"   |
|                                       |                   |        |
| Interior dir                          | mensions          |        |
| I <mark>nterior di</mark> r<br>Iength | mensions<br>width | height |

#### Floor plan





#### Common usage

Container – multi-use, ideal for larger project sites

High Security – ideal for storage of excess inventory,
equipment, and machinery in areas with limited security

Double Door – allows for the quick loading and unloading
of various materials; ideal for storage of steel and iron

High Security Double Door – allows for the quick loading and
unloading of various materials in areas with limited security

| Exterior dir | mensions |        |  |
|--------------|----------|--------|--|
| length       | width    | height |  |
| 40'          | 8'       | 8'6"   |  |
| Interior din | nensions |        |  |
| length       | width    | height |  |
| 39'6"        | 7'8"     | 7'10"  |  |

#### Floor plan



Double-door version also available.



**The best drivers** – Safety i