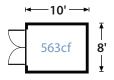

#### Common usage

Container – excess material and equipment storage where space is limited High Security – landscaping tools, janitorial equipment

| Exterior dim | ensions   |        |
|--------------|-----------|--------|
| length       | width     | height |
| 10'          | <b>8'</b> | 8'6"   |

Interior dimensions

length width height 9'4" 7'8" 7'10"

#### Floor plan

All dimensions are nominal