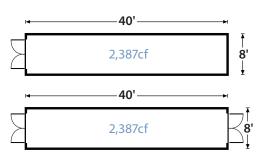

High Security Double Door – allows for the quick loading and
unloading of various materials in areas with limited security

| Exterior dir | mensions |        |  |
|--------------|----------|--------|--|
| length       | width    | height |  |
| 40'          | 8'       | 8'6"   |  |
| Interior din | nensions |        |  |
| length       | width    | height |  |
| 39'6"        | 7'8"     | 7'10"  |  |

#### Floor plan

Double-door version also available.

**The best drivers** – Safety is always our top priority, so all our industry-best equipment is maintained and delivered by our team of highly skilled drivers.