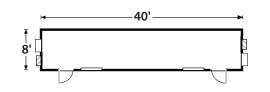

High Security Double Door – allows for the quick loading and
unloading of various materials in areas with limited security

| Exterior dir | mensions |        |  |
|--------------|----------|--------|--|
| length       | width    | height |  |
| 40'          | 8'       | 8'6"   |  |
| Interior din | nensions |        |  |
| length       | width    | height |  |
| 39'6"        | 7'8"     | 7'10"  |  |

#### Floor plan

Double-door version also available.

**The best drivers** – Safety is always our top priority, so all our industry-best equipment is maintained and delivered by our team of highly skilled drivers.