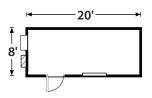

# 20'

#### Common usage

**Container** – excess material and equipment storage

High Security – high value inventory

Double Door – allows for access to items on a regular basis; ideal for walkway tunnels, hotel stock and seasonal décor

| Exterior di            | mensions          |        |
|------------------------|-------------------|--------|
| length                 | width             | height |
| 20'                    | 8'                | 8'6"   |
|                        |                   |        |
| Interior dir           | nensions          |        |
| Interior dir<br>length | mensions<br>width | height |

#### Floor plan

Double-door version also available.