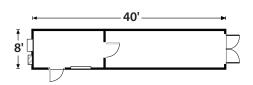

#### Common usage

Container – multi-use, ideal for larger project sites

High Security – ideal for storage of excess inventory,
equipment, and machinery in areas with limited security

Double Door – allows for the quick loading and unloading
of various materials; ideal for storage of steel and iron

High Security Double Door – allows for the quick loading and
unloading of various materials in areas with limited security

| Exterior dir | mensions |        |  |
|--------------|----------|--------|--|
| length       | width    | height |  |
| 40'          | 8'       | 8'6"   |  |
| Interior din | nensions |        |  |
| length       | width    | height |  |
| 39'6"        | 7'8"     | 7'10"  |  |

#### Floor plan

Double-door version also available.

**The best drivers** – Safety is always our top priority, so all our industry-best equipment is maintained and delivered by our team of highly skilled drivers.