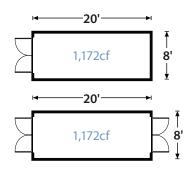

ht |
| 10'          | <b>8'</b> | 8'6"   |

Interior dimensions

length width height 9'4" 7'8" 7'10"

#### Floor plan



All dimensions are nominal



# 20'

#### Common usage

**Container** – excess material and equipment storage

High Security – high value inventory

Double Door – allows for access to items on a regular basis; ideal for walkway tunnels, hotel stock and seasonal décor

| Exterior di            | mensions          |        |
|------------------------|-------------------|--------|
| length                 | width             | height |
| 20'                    | 8'                | 8'6"   |
|                        |                   |        |
| Interior dir           | nensions          |        |
| Interior dir<br>length | mensions<br>width | height |

#### Floor plan



Double-door version also available.



# 24'

#### Common usage

**Container** – ideal for storing piping and other similar materials

**High Security** – ideal for storing piping in areas with limited security

| ength                                 | width             | height |
|---------------------------------------|-------------------|--------|
| 24'                                   | 8'                | 8'6"   |
|                                       |                   |        |
| Interior dir                          | mensions          |        |
| I <mark>nterior di</mark> r<br>Iength | mensions<br>width | height |

#### Floor plan





#### Common usage

Container – multi-use, ideal for larger project sites

High Security – ideal for storage of excess inventory,
equipment