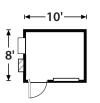

# 10'

#### Common usage

Francisco di constitui

Guard shacks, office space, medical stations, ticket booths

| length       | mensions<br>width | height |
|--------------|-------------------|--------|
| 10'          | 8'                | 8'6"   |
| Interior dir | nensions          |        |
| length       | width             | height |

7'4"

7'6"

#### Floor plan

Legend

Panel Box HVAC

All dimensions are nominal.