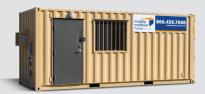

# High-Security Portable Offices

**Features** 

- R-11 insulated walls and ceiling
- Entrance light
- Units supplied with air conditioning and heating
- Security bar(s) on window(s) and door(s)
- Durable flooring
- External GFCI receptacle(s)
- 125 AMP panel box
- Forklift pockets to facilitate movement
- Phone and data access

# 10'

#### Common usage

Francisco di constitui

Guard shacks, office space, medical stations, ticket booths

| length       | mensions<br>width | height |
|--------------|-------------------|--------|
| 10'          | 8'                | 8'6"   |
| Interior dir | nensions          |        |
| length       | width             | height |