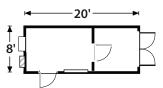

# 20'

#### Common usage

**Container** – excess material and equipment storage

High Security – high value inventory

Double Door – allows for access to items on a regular basis; ideal for walkway tunnels, hotel stock and seasonal décor

| Exterior di            | mensions          |        |
|------------------------|-------------------|--------|
| length                 | width             | height |
| 20'                    | 8'                | 8'6"   |
|                        |                   |        |
| Interior dir           | nensions          |        |
| Interior dir<br>length | mensions<br>width | height |

#### Floor plan

Double-door version also available.