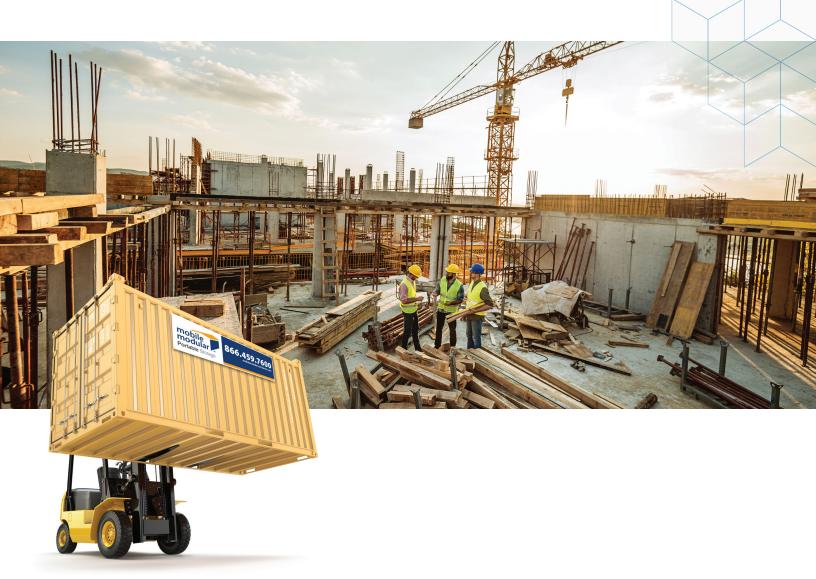

# Portable Storage

Rent, Lease or Purchase





# Portable Storage Containers

### Features

- Lockable door handles
- Uniformly painted fleet in beige to blend in with surroundings
- Available high-security lock option on all units
- Forklift pockets to facilitate movement and stacking
- Optional upgrade to climatecontrolled insulated containers





#### Common usage

Container – excess material and equipment storage where space is limited High Security – landscaping tools, janitorial equipment

| Exterior dim | ensions   |        |
|--------------|-----------|--------|
| length       | width     | height |
| 10'          | <b>8'</b> | 8'6"   |

Interior dimensions

length width height 9'4" 7'8" 7'10"

#### Floor plan



All dimensions are nominal



# 20'

#### Common usage

**Container** – excess material and equipment storage