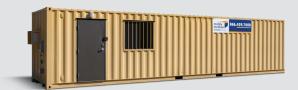

## 40'

#### Common usage

Office space, temporary retail space, cooling stations

| Exterior di  | mensions |        |  |
|--------------|----------|--------|--|
| length       | width    | height |  |
| 40'          | 8'       | 8'6"   |  |
| Interior dir | nensions |        |  |
| length       | width    | height |  |
| 38'4"        | 7'4"     | 7'6"   |  |