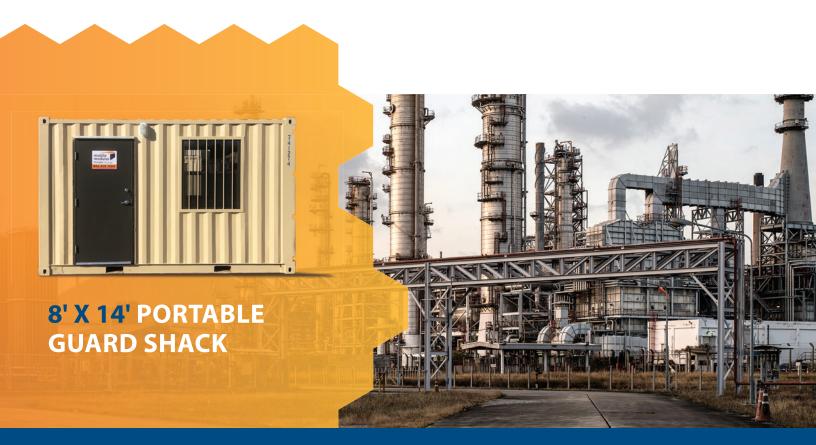

## **GET 40% MORE SPACE THAN OUR STANDARD GUARD SHACK!**

## Now, Mobile Modular Portable Storage is offering a limited quantity of 8' x 14' Guard Shacks to their portable storage solution product line in select locations. Ideal for monitoring secure access points, the portable Guard Shack is convenient for entryways and exits of industries such as petrochemical refineries, construction sites, military bases, state and city sites, airports, manufacturing plants, and smaller commercial locations. Standard features include 3 windows with a 270-degree view for right and left side visibility, insulation, and an HVAC unit for interior comfort. Our Guard Shacks and portable offices are the perfect solutions when you need protection for your business and from the elements. Also, we have a full fleet of available storage containers when you need space now.