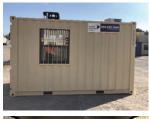

## Now, Mobile Modular Portable Storage is offering a limited quantity of 8' x 14' Guard Shacks to their portable storage solution product line in select locations. Ideal for monitoring secure access points, the portable Guard Shack is convenient for entryways and exits of industries such as petrochemical refineries, construction sites, military bases, state and city sites, airports, manufacturing plants, and smaller commercial locations. Standard features include 3 windows with a 270-degree view for right and left side visibility, insulation, and an HVAC unit for interior comfort. Our Guard Shacks and portable offices are the perfect solutions when you need protection for your business and from the elements. Also, we have a full fleet of available storage containers when you need space now.

## **This Relocatable Structure Includes**

- HVAC with heat and air conditioning
- Security bar(s) on window(s)
- Lockable door handles
- · Forklift pockets to facilitate movement
- Puck lock receiver on the man-door for added security
- External hardwired motion-detector light
- Phone and data access
- 125-amp panel box