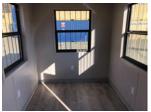

## Now, Mobile Modular Portable Storage is offering a limited quantity of 8' x 14' Guard Shacks to their portable storage solution product line in select locations. Ideal for monitoring secure access points, the portable Guard Shack is convenient for entryways and exits of industries such as petrochemical refineries, construction sites, military bases, state and city sites, airports, manufacturing plants, and smaller commercial locations. Standard features include 3 windows with a 270-degree view for right and left side visibility, insulation, and an HVAC unit for interior comfort. Our Guard Shacks and portable offices are the perfect solutions when you need protection for your business and from the elements. Also, we have a full fleet of available storage containers when you need space now.

## **This Relocatable Structure Includes**

- HVAC with heat and air conditioning
- Security bar(s) on window(s)
- Lockable door handles
- · Forklift pockets to facilitate movement
- Puck lock receiver on the man-door for added security
- External hardwired motion-detector light
- Phone and data access
- 125-amp panel box