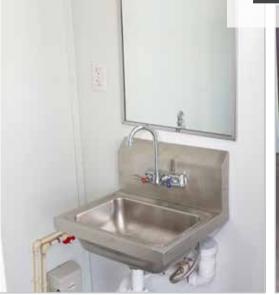

## 2. RESTROOM FACILITIES

Contains a single stall restroom, complemented by a stainless steel sink and mirror.