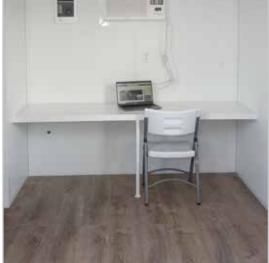

all the standard features of our 20' Office container, in addition to the following upgrades:

## **1. STRUCTURAL INTEGRITY**

Made with 2" Structural Insulated Panel walls having Fiberglass Reinforced Plastic (FRP) Skins.

1

## 2. RESTROOM FACILITIES

Contains a single stall restroom, complemented by a stainless steel sink and mirror.

## 3. WINDOWS

Features windows on both sides, equipped with high-security window screens.

## 4. FLOORING

Installed with Durable Luxury Vinyl Plank (LVP) flooring.

- 5. CLIMATE CONTROL Comes with a 12K BTU AC unit and a wall heater.
- 6. LIGHTING Fitted with LED ceiling light strips and an entrance light.

## 7. FURNITURE OPTIONS

Built-in desk, available in select locations.







## O<sup>1</sup> ELITE OFFICE CONTAINER WITH INTEGRATED RESTROOM







Expert advice from the same team you have come to trust for your modular solutions. Mobile Modular offers Portable Storage for rent, lease or purchase. Available in 20ft or 40ft length, our containers are made to be convenient, safe and secure for all your portable space needs.

#### **SPECIFICATIONS**

| Exterior Dimensions | 20' x 8' W x 8' 6" H         |
|---------------------|------------------------------|
| Interior Dimensions | 38' 6" L x 7' 4" W x 7' 6" H |
| Tare Weight         | 5,500 pounds                 |
| Maximum payload     | 47,710 pounds                |
| Maximum weight      | 52,910 pounds                |
| Straight line       | 60 ft clearance              |
| Height required     | 14 ft                        |

#### **FLOOR PLAN**



## FOR RENT, LEASE AND PURCHA