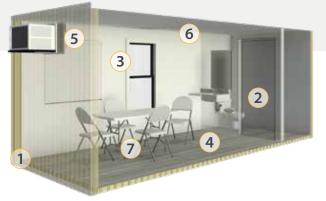

#### **FLOOR PLAN**

## **1. STRUCTURAL INTEGRITY**

Made with 2" Structural Insulated Panel walls having Fiberglass Reinforced Plastic (FRP) Skins.

1

## 2. RESTROOM FACILITIES

Contains a single stall restroom, complemented by a stainless steel sink and mirror.

## 3. WINDOWS

Features windows on both sides, equipped with high-security window screens.

## 4. FLOORING

Installed with Durable Luxury Vinyl Plank (LVP) flooring.

- 5. CLIMATE CONTROL Comes with a 12K BTU AC unit and a wall heater.
- 6. LIGHTING Fitted with LED ceiling light strips and an entrance light.

## 7. FURNITURE OPTIONS

Built-in desk, available in select locations.