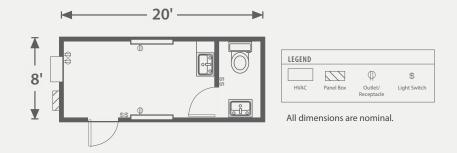

WITH INTEGRATED RESTROOM







Expert advice from the same team you have come to trust for your modular solutions. Mobile Modular offers Portable Storage for rent, lease or purchase. Available in 20ft or 40ft length, our containers are made to be convenient, safe and secure for all your portable space needs.

#### **SPECIFICATIONS**

| Exterior Dimensions | 20' x 8' W x 8' 6" H         |
|---------------------|------------------------------|
| Interior Dimensions | 38' 6" L x 7' 4" W x 7' 6" H |
| Tare Weight         | 5,500 pounds                 |
| Maximum payload     | 47,710 pounds                |
| Maximum weight      | 52,910 pounds                |
| Straight line       | 60 ft clearance              |
| Height required     | 14 ft                        |

#### **FLOOR PLAN**



## FOR RENT, LEASE AND PURCHASE

- Variety of office and storage plans
- Well-maintained new and refurbished units

• Reliable delivery and pick-up

Streamlined ordering process