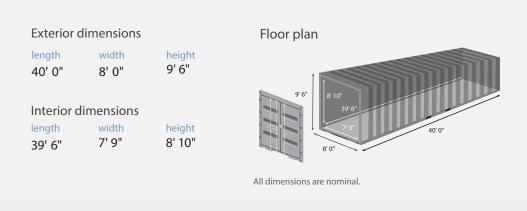

## 40 PORTABLE STORAGE HIGH-CUBE CONTAINER

Expert advice from the same team you have come to trust for your modular solutions. Mobile Modular offers Portable Storage for rent, lease or purchase. Available in 40ft length, our high-cube containers are made to be convenient, safe and secure for all your portable space needs.