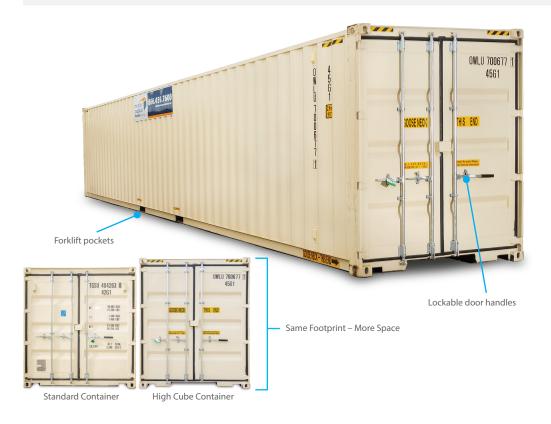

## **FEATURES**

- One foot taller than standard shipping container
- · Lockable door handles
- Uniformly painted fleet in beige to blend in with surroundings
- Available high-security lock option on all units
- Forklift pockets to facilitate movement and stacking

Expert advice from the same team you have come to trust for your modular solutions. Mobile Modular offers Portable Storage for rent, lease or purchase. Available in 40ft length, our high-cube containers are made to be convenient, safe and secure for all your portable space needs.